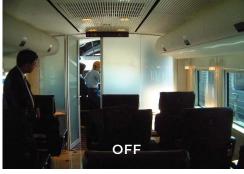

# **TRANSPORTATION**

Control your privacy in a digital way for a comfort traveling experience.

- Minivan Partition
- Marine Glass
- Aircraft window
- Elevator Glass
- Train Partition
- Caravan Window

**ELEVATOR** 

**TRAIN** 