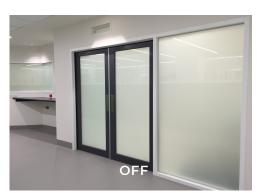

# **HEALTHCARE**

The most hygienic privacy on demand solution in your clinic, with no maintenance.

- Emergency Room
- Intensive Care Unit
- Newborn
- Dialysis Room
- Triage Room
- Hospitalisation Room

**NEWBORN** 

**INTENSIVE CARE UNIT** 