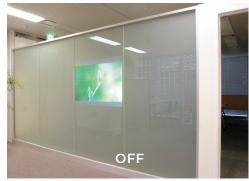

# **CORPORATE**

Switch from co-working to a private space, in a flick of a button, enjoy both worlds.

- Conference Room
- Meeting Room
- Showroom
- Board Room
- Glass Partition
- Presentation Room

**CONFERENCE ROOM** 

OFF

**MEETING ROOM** 