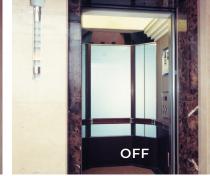

# **TRANSPORTATION**

Control your privacy in a digital way for a comfort traveling experience.

- Minivan Partition
- Marine Glass
- Aircraft window
- Elevator Glass
- Train Partition
- Caravan Window

**ELEVATOR** 